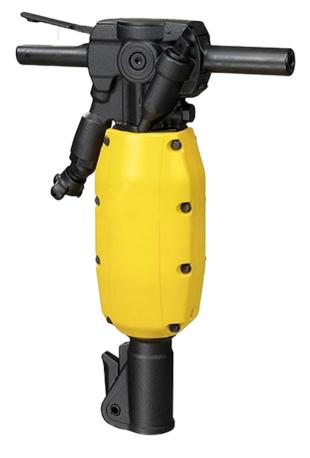

**Tex 140PS | 8461 0223 30** with a shank size of 22 x 82.5 mm is the favorite choice for light to medium breaking jobs. The complete body is made of a single casting and comes with fewer parts in comparison to the traditional models. Thus, ensuring lesser servicing and maintenance costs.

Less vibration and reduced noise enable more working hours and efficient demolition job. Even being a lightweight breaker, **Tex 140PS | 8461 0223 30** is capable of ensuring heavy-duty performance.

**Working Tools** 